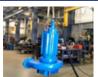

### Tencarva Submersible Pump Repair

Submersible pumps up to 350 HP or 7.5 tons. Flygt, KSB, Gorman Rupp, Goulds Pumps, Xylem, Barnes and any and all manufacturers are possible. Flygt certified repair facility available in Richmond, VA.