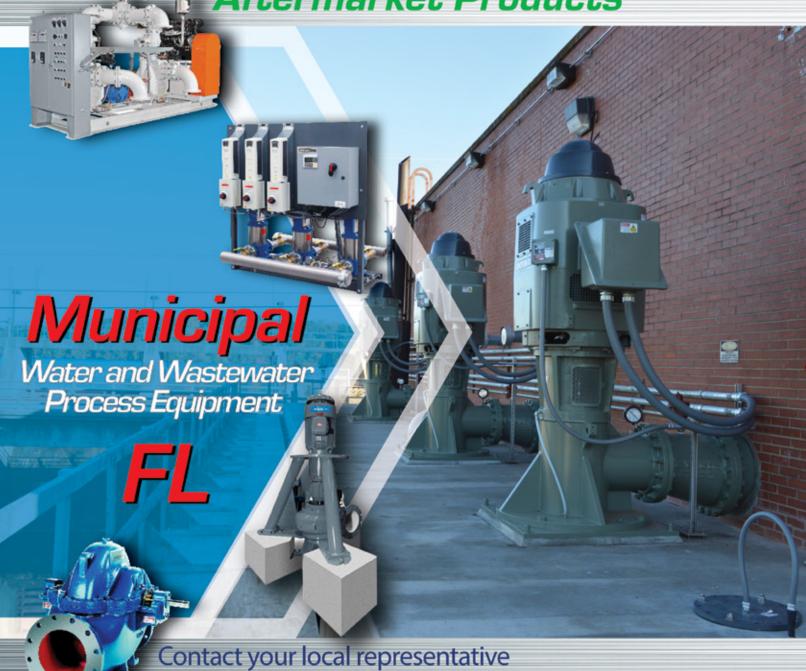

### 360 Water

360 water.

360water provides online continuing education and Customized Operation and Maintenance Training to the water and wastewater industry.

### **Gorman Rupp Pumps**

Super "T- Series", "Ultra-V" self-priming pumps, engine driven pump systems and submersible pump stations.

Flygt A-C Series (Allis Chalmers) Custom Pumps Non-cloq dry pit pumps, split case and vertical column pumps.

### **Goulds Pumps**

Process pumps; ANSI, In-line, multi-stage, double suction, vertical turbine, split case, slurry and submersible pumps.

### **Albin Pumps**

albin pump

**Goulds Water Technology** 

Water & wastewater pumps including, submersible, dewatering, high pressure & vertical turbine pumps.

### **Crane Pumps & System**

CRANE

Barnes Non-Clog submersible pumps and low pressure sewer systems; Crown, Deming, Prosser, Burks and Weinman Pumps.